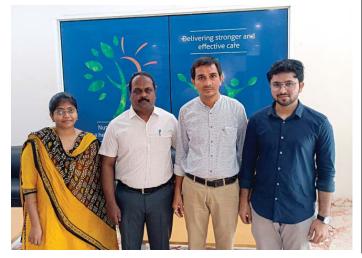

# Internship Review of B.Tech Biotechnology at SPSR Nellore

On 07.03.2024, Dr. SK. Firdoz, Associate Professor in the Department of Biotechnology at SPSR Nellore, visited Doctors Vet Pharma Pvt. Ltd., in SPSR Nellore. During the visit, he interacted with Mr. Atul Waghnare, the Deputy Manager of Quality Control, to discuss the internship review for B.Tech Biotechnology and Bioinformatics students, as well as placements and PhD admission opportunities for industry personnel at VFSTR.