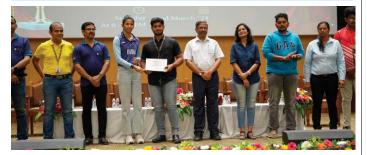

# Shaik Ashraf Ali Clinches Gold in Powerlifting at Udgam Sports Fest

Shaik Ashraf Ali,IInd BBA, Vignan University's powerlifting star, won the gold medal at Udgam Sports Fest held at SRM University on the 1st of March, 2024, witnessed intense competition as athletes vied for supremacy in the powerlifting arena. Ashraf Ali secured the top position in the powerlifting event competing against strong opponents from various universities, he displayed exceptional strength and technique, earning him the gold medal. This victory adds to his previous achievements, including a bronze medal at the State Powerlifting Championship in 2023.