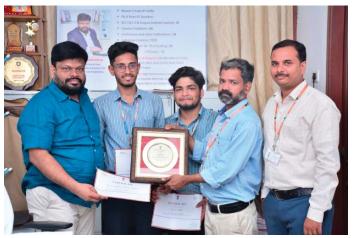

## Achievements of VFSTR's Department of Textile Technology at BHARAT TEX 24 Global Textile Expo

Faculty members and students from the Department of Textile Technology VFSTR, made a significant impact at the BHARAT TEX 24 Global Textile Expo. The event, organized by the Consortium of Textile Export Promotion Councils (EPCS) with support from the Ministry of Textiles, Government of India, took place from February 26 to February 29, 2024, in Delhi. It served as a platform to exhibit global Technical Textile innovations.

During the expo, Dr. S. Kubera Sampath Kumar, an Associate Professor in the Department of Textile Technology, along with his team members, third-year students Mr. P. Sharuk Khan and Mr. S. Vinay, secured third place in a hackathon held under the National Technical Textile Mission (NTTM). The hackathon aimed to foster innovation and excellence in Technical Textiles as part of the National Technical Textile Mission.

This achievement not only highlights the capabilities of VFSTR's Department of Textile Technology but also showcases the potential of Indian talent to thrive in the global textile industry.