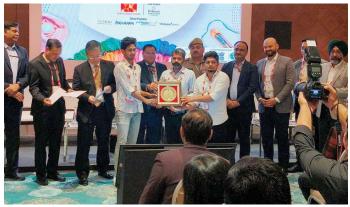

## Achievements of VFSTR's Department of Textile Technology at BHARAT TEX 24 Global Textile Expo

Faculty members and students from the Department of Textile Technology VFSTR, made a significant impact at the BHARAT TEX 24 Global Textile Expo. The event, organized by the Consortium of Textile Export Promotion Councils (EPCS) with support from the Ministry of Textiles, Government of India, took place from February 26 to February 29, 2024, in Delhi. It served as a platform to exhibit global Technical Textile innovations.

During the expo, Dr. S. Kubera Sampath Kumar, an Associate Professor in the Department of Textile Technology, along with his team members, third-year students Mr. P. Sharuk Khan and Mr. S. Vinay, secured third place in a hackathon held under the National Technical Textile Mission (NTTM). The hackathon aimed to foster innovation and excellence in Technical Textiles as part of the National Technical Textile Mission.

This achievement not only highlights the capabilities of VFSTR's Department of Textile Technology but also showcases the potential of Indian talent to thrive in the global textile industry.